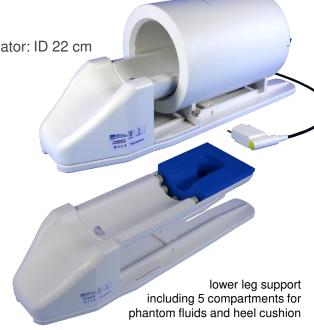

## **Specifications**

- · dual tuned coil for calf imaging
- · Transmit / receive coil
- both channels equipped with quadrature polarization
- available in various combinations of nuclei (e.g. <sup>31</sup>P / <sup>1</sup>H, <sup>23</sup>Na / <sup>1</sup>H, <sup>13</sup>C / <sup>1</sup>H ...)
- approx. housing dimensions of volume resonator: ID 22 cm
- lower leg holder for coil changes without repositioning
- for 3T and 7T MR systems
- · no medical device
- optional: dedicated phantom with different compartments for reference concentrations