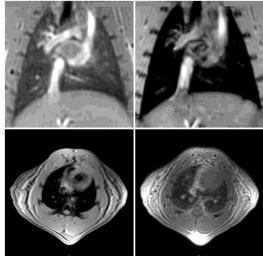

## MR Coils Made-to-Measure

Image Courtesy Detlef Stiller, Boehringer Ingelheim Pharma GmbH & Co. KG Div. Research, Germany

- · 4 channels for optimised image quality
- whole thorax coverage by volumetric array
- split coil housing supports
  - easy animal handling
  - reproducible animal positioning
  - fast animal change for maximum throughput
- integrated preamplifiers for optimum sensitivity
- large diameter for obese rats