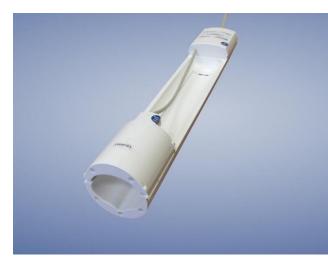

## 4 Ch Obese Rat Thorax Array

MR Coils - Made to Measure

## MR Coils Made-to-Measure

Image Courtesy Detlef Stiller, Boehringer Ingelheim Pharma GmbH & Co. KG Div. Research, Germany

- · 4 channels for optimised image quality
- whole thorax coverage by volumetric array
- split coil housing supports
  - easy animal handling
  - reproducible animal positioning
  - fast animal change for maximum throughput
- integrated preamplifiers for optimum sensitivity
- large diameter for obese rats

## **Specifications**

**No Medical Device! Caution** – The use of the devices described above is limited to investigational use on laboratory animals or other tests that do not involve human subjects.

| coil                 | rat thorax array coil                                                          |
|----------------------|--------------------------------------------------------------------------------|
| features             | volumetric coil array<br>4 channels<br>split housing for easy animal handling  |
| $B_0$ field strength | 1.5 T – 9.4 T                                                                  |
| required equipment   | actively decoupled volume transmit resonator with minimum inner diameter 86 mm |