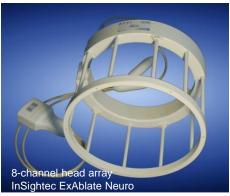

## **Specifications**

- multi channel arrays for human head imaging
- 5 8 receive channels
- supporting parallel imaging techniques
- open access for interventional or stimulating devices
- B<sub>0</sub>-field strength 1.5 to 3 T
- Some of these coils are available as a package with the interventional device through our collaborating partners. Others are individually adaptable to different MR systems and can be ordered at RAPID Biomedical directly. Please contact us to determine the best solution for your application / study.