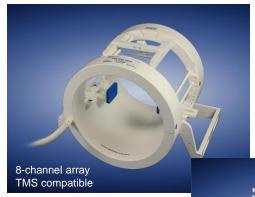

## MR Coils Made-to-Measure

8-channel head array

Brainlab Brainsuite iMRI

## **Specifications**

- multi channel arrays for human head imaging
- 5 8 receive channels
- supporting parallel imaging techniques
- open access for interventional or stimulating devices
- B<sub>0</sub>-field strength 1.5 to 3 T
- Some of these coils are available as a package with the interventional device through our collaborating partners. Others are individually adaptable to different MR systems and can be ordered at RAPID Biomedical directly. Please contact us to determine the best solution for your application / study.