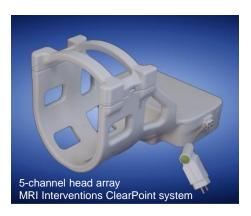

## **Specifications**

- multi channel arrays for human head imaging
- 5 8 receive channels
- supporting parallel imaging techniques
- open access for interventional or stimulating devices
- B<sub>0</sub>-field strength 1.5 to 3 T
- Some of these coils are available as a package with the interventional device through our collaborating partners. Others are individually adaptable to different MR systems and can be ordered at RAPID Biomedical directly. Please contact us to determine the best solution for your application / study.