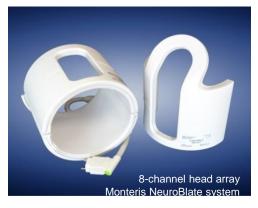

## **Specifications**

- multi channel arrays for human head imaging
- 5 8 receive channels
- supporting parallel imaging techniques
- open access for interventional or stimulating devices
- B<sub>0</sub>-field strength 1.5 to 3 T
- Some of these coils are available as a package with the interventional device through our collaborating partners. Others are individually adaptable to different MR systems and can be ordered at RAPID Biomedical directly. Please contact us to determine the best solution for your application / study.