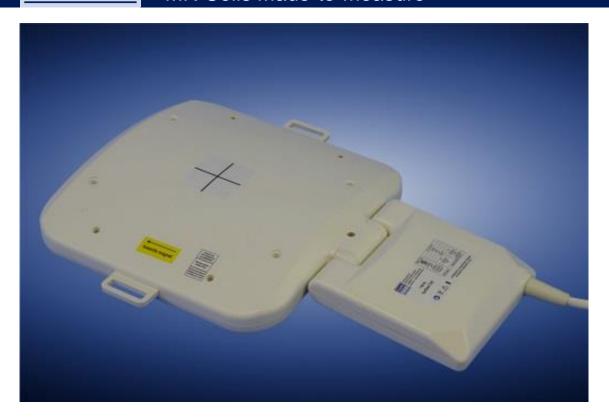

## **Specifications**

- · dual tuned surface coil for cardiac studies
- X-nucleus channel with linear polarization
- proton channel with quadrature polarization
- available in various combinations of nuclei required for your studies (i.e. <sup>31</sup>P/<sup>1</sup>H, <sup>23</sup>Na/<sup>1</sup>H, <sup>13</sup>C/<sup>1</sup>H, ...).
- for prone or supine patient positioning
- B<sub>0</sub>-field strength 7T
- · rigid, anatomically shaped coil housing
- approx. housing dimensions: 30 x 49 cm (w x l)
- approx. weight: 3 kg
- individually adaptable to different MR systems
- no medical device