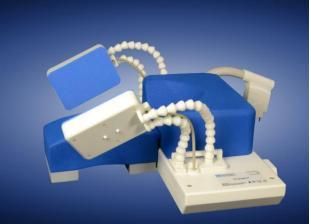

## **6 Channel PET/MR Carotid Array**

MR Coils - Made to Measure

## **Specifications**

- · array for carotid imaging
- 6 receive channels
- · supports parallel imaging techniques with PAT factors up to 4
- MR image quality for accurate lumen detection
- PET compatible
- B<sub>0</sub>-field strength 3 T
- · ergonomically formed coil housing and cushions
- housing dimensions: approx. 37 x 49 x 14 cm
- · approx. weight: 2 kg
- individually adaptable to different PET/MR systems