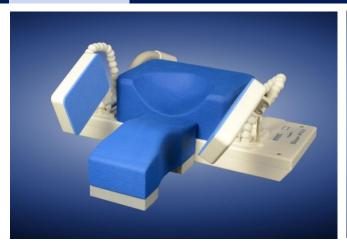

## **6 Channel PET/MR Carotid Array**

MR Coils - Made to Measure

## **Specifications**

- · array for carotid imaging
- 6 receive channels
- · supports parallel imaging techniques with PAT factors up to 4
- MR image quality for accurate lumen detection
- PET compatible
- B<sub>0</sub>-field strength 3 T
- · ergonomically formed coil housing and cushions
- housing dimensions: approx. 37 x 49 x 14 cm
- · approx. weight: 2 kg
- individually adaptable to different PET/MR systems