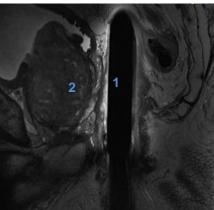

## <sup>1</sup>H Endorectal Coil

MR Coils - Made to Measure

## MR Coils Made-to-Measure









## **Specifications**

- MR coil for examination of the prostate
- <sup>1</sup>H receive-only, single loop
- use of <sup>1</sup>H body coil allowed
- B<sub>0</sub>-field strength 1.5 T and 3 T
- · sealed coil head
- · minimum sized and drop-shaped housing
- housing dimensions: 9.7 x 2.5 x 1.7 cm (coil head)
- approx. weight: 1 kg (coil only) / 2 kg (holder)
- individually adaptable to different MR systems\*

Regulatory requirements for medical products will vary by country and MR system.

Please, contact us at info@rapidbiomed.de or info@rapidmri.com (USA, Canada, and South America) to determine approval status for products mentioned on this product sheet.

## \* Important Note:

For GE 1.5 T and 3 T MR systems this product is exclusively available through GE Healthcare. Please contact