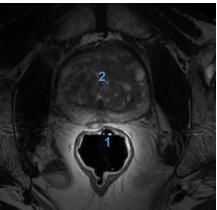

## <sup>1</sup>H Endorectal Coil

MR Coils - Made to Measure

## MR Coils Made-to-Measure









## **Specifications**

- MR coil for examination of the prostate
- <sup>1</sup>H receive-only, single loop
- use of <sup>1</sup>H body coil allowed
- B<sub>0</sub>-field strength 1.5 T and 3 T
- · sealed coil head
- · minimum sized and drop-shaped housing
- housing dimensions: 9.7 x 2.5 x 1.7 cm (coil head)
- approx. weight: 1 kg (coil only) / 2 kg (holder)
- individually adaptable to different MR systems\*

Regulatory requirements for medical products will vary by country and MR system.

Please, contact us at info@rapidbiomed.de or info@rapidmri.com (USA, Canada, and South America) to determine approval status for products mentioned on this product sheet.

## \* Important Note:

For GE 1.5 T and 3 T MR systems this product is exclusively available through GE Healthcare. Please contact u