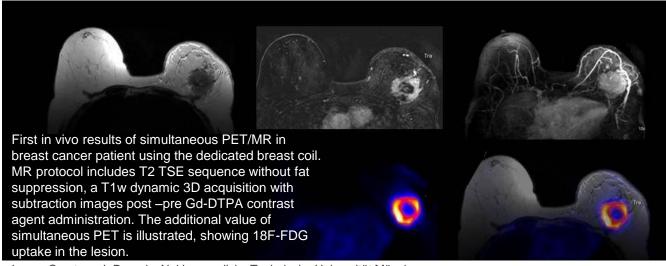

## **16-Channel PET/MR Breast Array** for Diagnostic Imaging

MR Coils - Made to Measure

MR Coils Made-to-Measure

Image Courtesy: I. Dregely, Nuklearmedizin, Technische Universität München Above samples are acquired with a Siemens 3 T Biograph mMR.