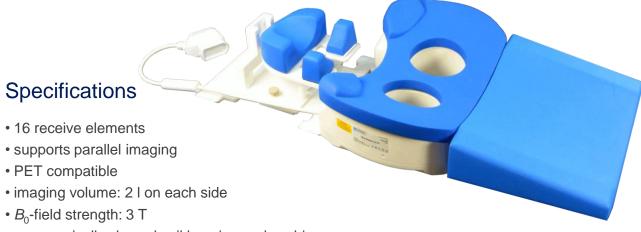

- ergonomically shaped coil housing and cushions
- low profile housing in favour of patient positioning
- approx. housing dimensions: 37 x 54 x 20 cm
- available for Siemens Biograph mMR and GE Signa PET/MR
- adaptable to non PET/MR systems