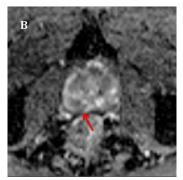

Please contact us for availability on your MR system.

Image Courtesy: Fiona Gong, University College London, U.K.

T2 weighted image (A) and diffusion MR image (B) from routine multi-parametric MRI demonstrating a focal tumour (arrow) confirmed at biopsy as Gleason 3+4; more visible on hyperpolarised MRI study as increased 13-C lactate signal (arrow)