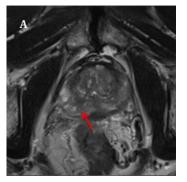

Please contact us for availability on your MR system.

Image Courtesy: Fiona Gong, University College London, U.K.

T2 weighted image (A) and diffusion MR image (B) from routine multi-parametric MRI demonstrating a focal tumour (arrow) confirmed at biopsy as Gleason 3+4; more visible on hyperpolarised MRI study as increased 13-C lactate signal (arrow)