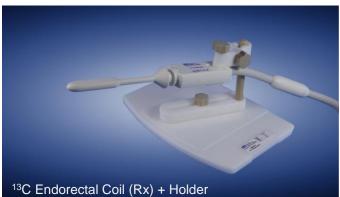

## <sup>13</sup>C Endorectal Coil \*

- dual-tuned <sup>13</sup>C / <sup>1</sup>H
- · receive-only
- · sealed coil head with soft coating
- integrated <sup>13</sup>C Urea calibration phantom
- easy coil positioning
- use of <sup>1</sup>H body coil allowed
- dedicated 13C transmit coil required

| B <sub>0</sub> -field strength | 3 Т                                                   |
|--------------------------------|-------------------------------------------------------|
| housing dimensions             | 9.7 x 3.1 x 2.2 cm (coil head) / Ø 1.2 cm (coil neck) |
| weight                         | ca. 1.2 kg (coil only) / ca. 3.5 kg (holder)          |