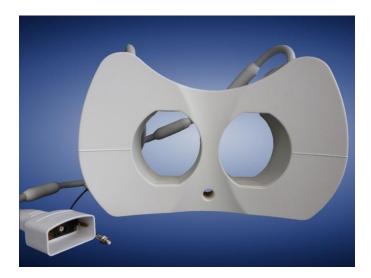

## <sup>13</sup>C Breast Array

MR Coils - Made to Measure

## MR Coils Made-to-Measure

- 8 channel array:
  - 2 channel Tx/Rx
  - 6 receive elements
- supports parallel imaging
- use of <sup>1</sup>H body coil allowed
- · CE certified as medical device
- UL 94 approved
- enhanced patient comfort by ergonomically shaped housing and cushion support set
- easy handling due to low coil weight

| B <sub>0</sub> -field strength | 3 Т                    |
|--------------------------------|------------------------|
| housing dimensions             | 37 x 54 x 17.5 mm      |
| weight                         | ca. 4.7 kg (coil only) |