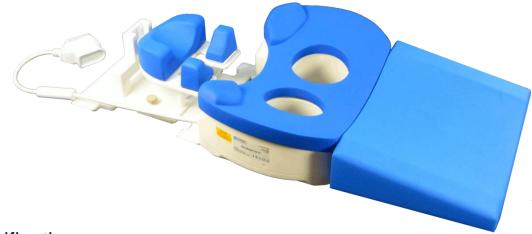

## <sup>13</sup>C Breast Array

MR Coils - Made to Measure

## MR Coils Made-to-Measure

- 8 channel array:
  - 2 channel Tx/Rx
  - 6 receive elements
- supports parallel imaging
- use of <sup>1</sup>H body coil allowed
- · CE certified as medical device
- UL 94 approved
- enhanced patient comfort by ergonomically shaped housing and cushion support set
- easy handling due to low coil weight

| B <sub>0</sub> -field strength | 3 Т                    |
|--------------------------------|------------------------|
| housing dimensions             | 37 x 54 x 17.5 mm      |
| weight                         | ca. 4.7 kg (coil only) |