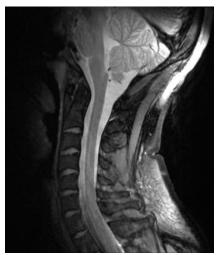

## MR Coils Made-to-Measure

In the recent years 7 T MRI systems have enabled a new class of human applications. The Cervical Spine array makes use of the increased SNR and supports ultra high resolution of the vertebrae.

Image courtesy: A. Massire, V. Callot CRMBM-CEMEREM, Marseille, France

- · array for cervical spine application
- 8 independent channels for extended sensitive area (C1-C7)
- · transmit SENSE capable
- · anatomically shaped coil housing
- individually adaptable to most established 7 T human MR systems with one or more individual transmitters for parallel transmit applications