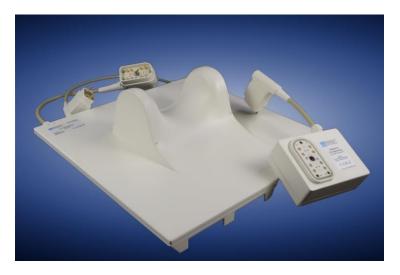

## 7 T 8-Channel Cervical Spine Array \*

MR Coils - Made to Measure

## MR Coils Made-to-Measure

In the recent years 7 T MRI systems have enabled a new class of human applications. The Cervical Spine array makes use of the increased SNR and supports ultra high resolution of the vertebrae.

Image courtesy: A. Massire, V. Callot CRMBM-CEMEREM, Marseille, France

- · array for cervical spine application
- 8 independent channels for extended sensitive area (C1-C7)
- · transmit SENSE capable
- · anatomically shaped coil housing
- individually adaptable to most established 7 T human MR systems with one or more individual transmitters for parallel transmit applications