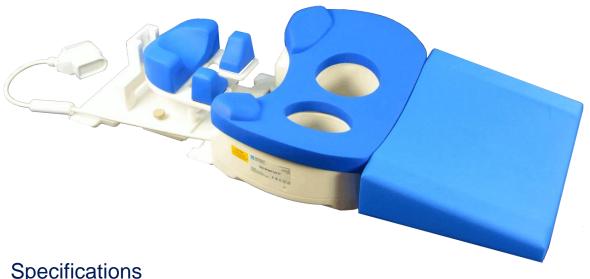

## MR Coils Made-to-Measure

- 8 channel array:
  - 2 channel Tx/Rx
  - 6 receive elements
- · supports parallel imaging
- use of <sup>1</sup>H body coil allowed
- · CE certified as medical device
- UL 94 approved
- enhanced patient comfort by ergonomically shaped housing and cushion support set
- · easy handling due to low coil weight

## **Specifications**

| approvals                      | Medical Device, CE according to Council Directive 93/42/EEC |
|--------------------------------|-------------------------------------------------------------|
| B <sub>0</sub> -field strength | 3 T                                                         |
| housing dimensions             | 37 x 54 x 17.5 mm                                           |
| weight                         | ca. 4.7 kg (coil only)                                      |