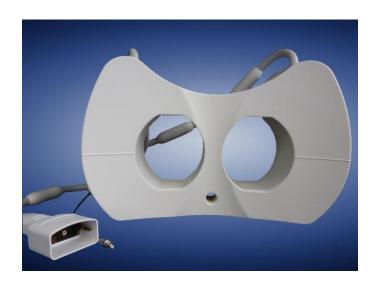

## <sup>13</sup>C Breast Array

MR Coils - Made to Measure

## MR Coils Made-to-Measure

- 8 channel array:
  - 2 channel Tx/Rx
  - 6 receive elements
- · supports parallel imaging
- use of <sup>1</sup>H body coil allowed
- · CE certified as medical device
- UL 94 approved
- enhanced patient comfort by ergonomically shaped housing and cushion support set
- · easy handling due to low coil weight